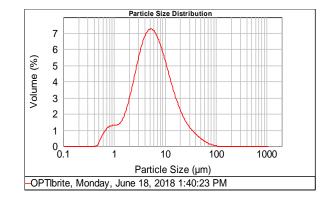

## **Typical Properties**

| Sieve Analysis          | % retained |
|-------------------------|------------|
| +100 mesh               | trace      |
| +325 mesh               | 1% max     |
| Bulk Density (Colgate)  | 8-12       |
| Mean Particle Size (µm) | 6.8        |
| Color, L* value         | >90        |
| Moisture Loss @ 100°C   | <1.0%      |
| Specific Gravity        | 2.82       |
| pН                      | 6.0-7.5    |
| CAS No.                 | 12001-26-2 |